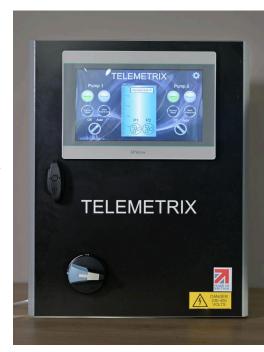

## G&G Controls

## Telemetrix View - Remote monitoring alerts for pump panels

## Features:

- Suitable for either 0-10V signal (for example ultrasonic style head) and float switches - automatic detection
- Connectivity via Wi-Fi, broadband cable or SIM card
- 10.2 inch touchscreen HMI
- Email and text alerts
- High level alarm with sounder c/w power supplies for 2no. remote beacons
- Volt-free output relays for pump running, pump fault and high-level alarm
- PPC mild steel enclosure
- Direct-on-line
- Interlocked power isolator with shaft guide to ensure isolator shaft always aligns with door handle
- Enhanced pump management, eg. when pump 1 is turned to 'off' then pump 2 stays as the duty pump.

| Input Voltage             | The same Telemetrix panel can take either 230V or 400V (with no neutral required). |
|---------------------------|------------------------------------------------------------------------------------|
| Current Rating (per pump) | 1 - 18 amps (specify when ordering)                                                |
| Control circuit           | 24V DC                                                                             |
| Enclosure material        | Powder coated mild steel                                                           |
| Warranty                  | 12 months                                                                          |
| Dimensions                | 500mm high x 400mm wide x 200mm deep                                               |
| Degree of protection      | IP65                                                                               |